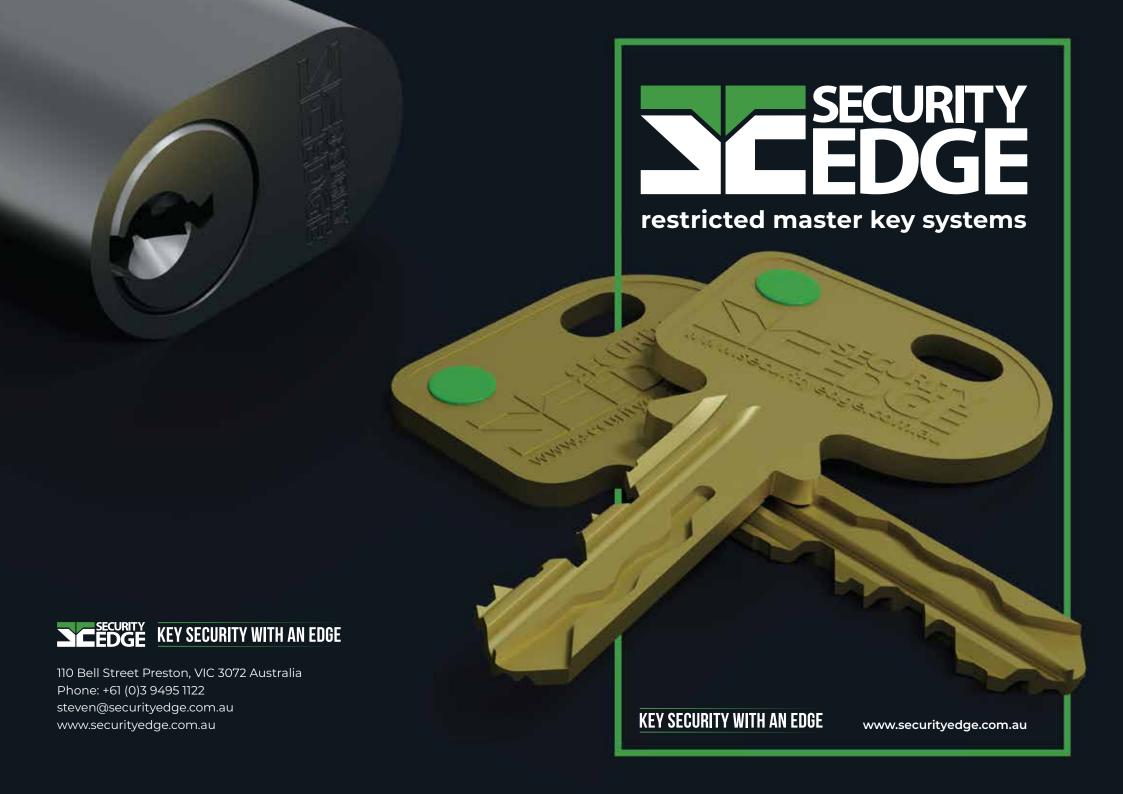

## **KEY SECURITY WITH AN EDGE**

Each of the keys in your Security Edge master key system feature uniquly designed cuts in their side. These cuts match the sidebar in the cylinder for extra security. When a key with the correct sidebar pattern is inserted it lines up with the unique sidebar loaded inside the cylinder. This allows the key to enter and rotate the lock to open.

The cylinder also has a 6 pin inline keying system. It is protected by a hardened pin that prevents drill attacks. The combination of these systems gives your security the edge it has been missing.